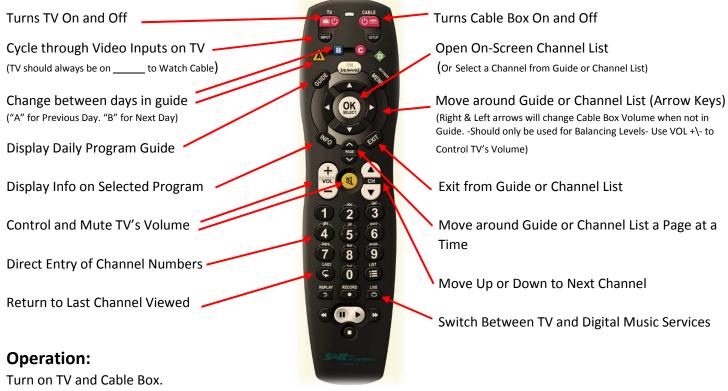

## Cable Box/Remote Operation instructions

High Definition Box (TVS 5000)

Tune the channel number using the number pad or channel up/down buttons. Refer to printed listing on back of this card. Optional: Press Guide or OK button to access Program Guide or Channel listing. Choose your channel by navigating through guide or channel listing. Hit select to tune channel. (You can hit exit at any time to stop navigation and tune the channel number using the number pad or channel up/down buttons.)

#### TV is on but there is no picture:

No lights on cable box – Make sure box is plugged into a working power outlet.

Turn box on using power button on the front left corner of the box.

<u>Time and flashing red light on cable box</u> – Turn on cable box using "Cable" power button on remote.

Program # & solid red light & flashing green light on box - Check to see if coax connector is

Connected tightly to wall outlet and RF input on box.

Program # & solid red & green lights on box – Verify TV is on the correct video input (\_\_\_\_\_) use

Input button on the remote to cycle through available inputs.

Check HDMI (or 5 wire Component) connection from cable box to TV for tightness.

Replace cables if necessary.

### TV has a frozen picture (or you have verified the steps above and still have no picture):

<u>Power cycle the cable box</u> – Turn the cable box off using the power button on front left corner of box.

Leave off for 30 seconds.

Turn the Cable box on using the power button on front left corner of box.

Allow 1 minute to start up.

Allow 30 minutes for all guide data and program information to reload.

If you are still having problems contact our office at 1-800-924-7880.